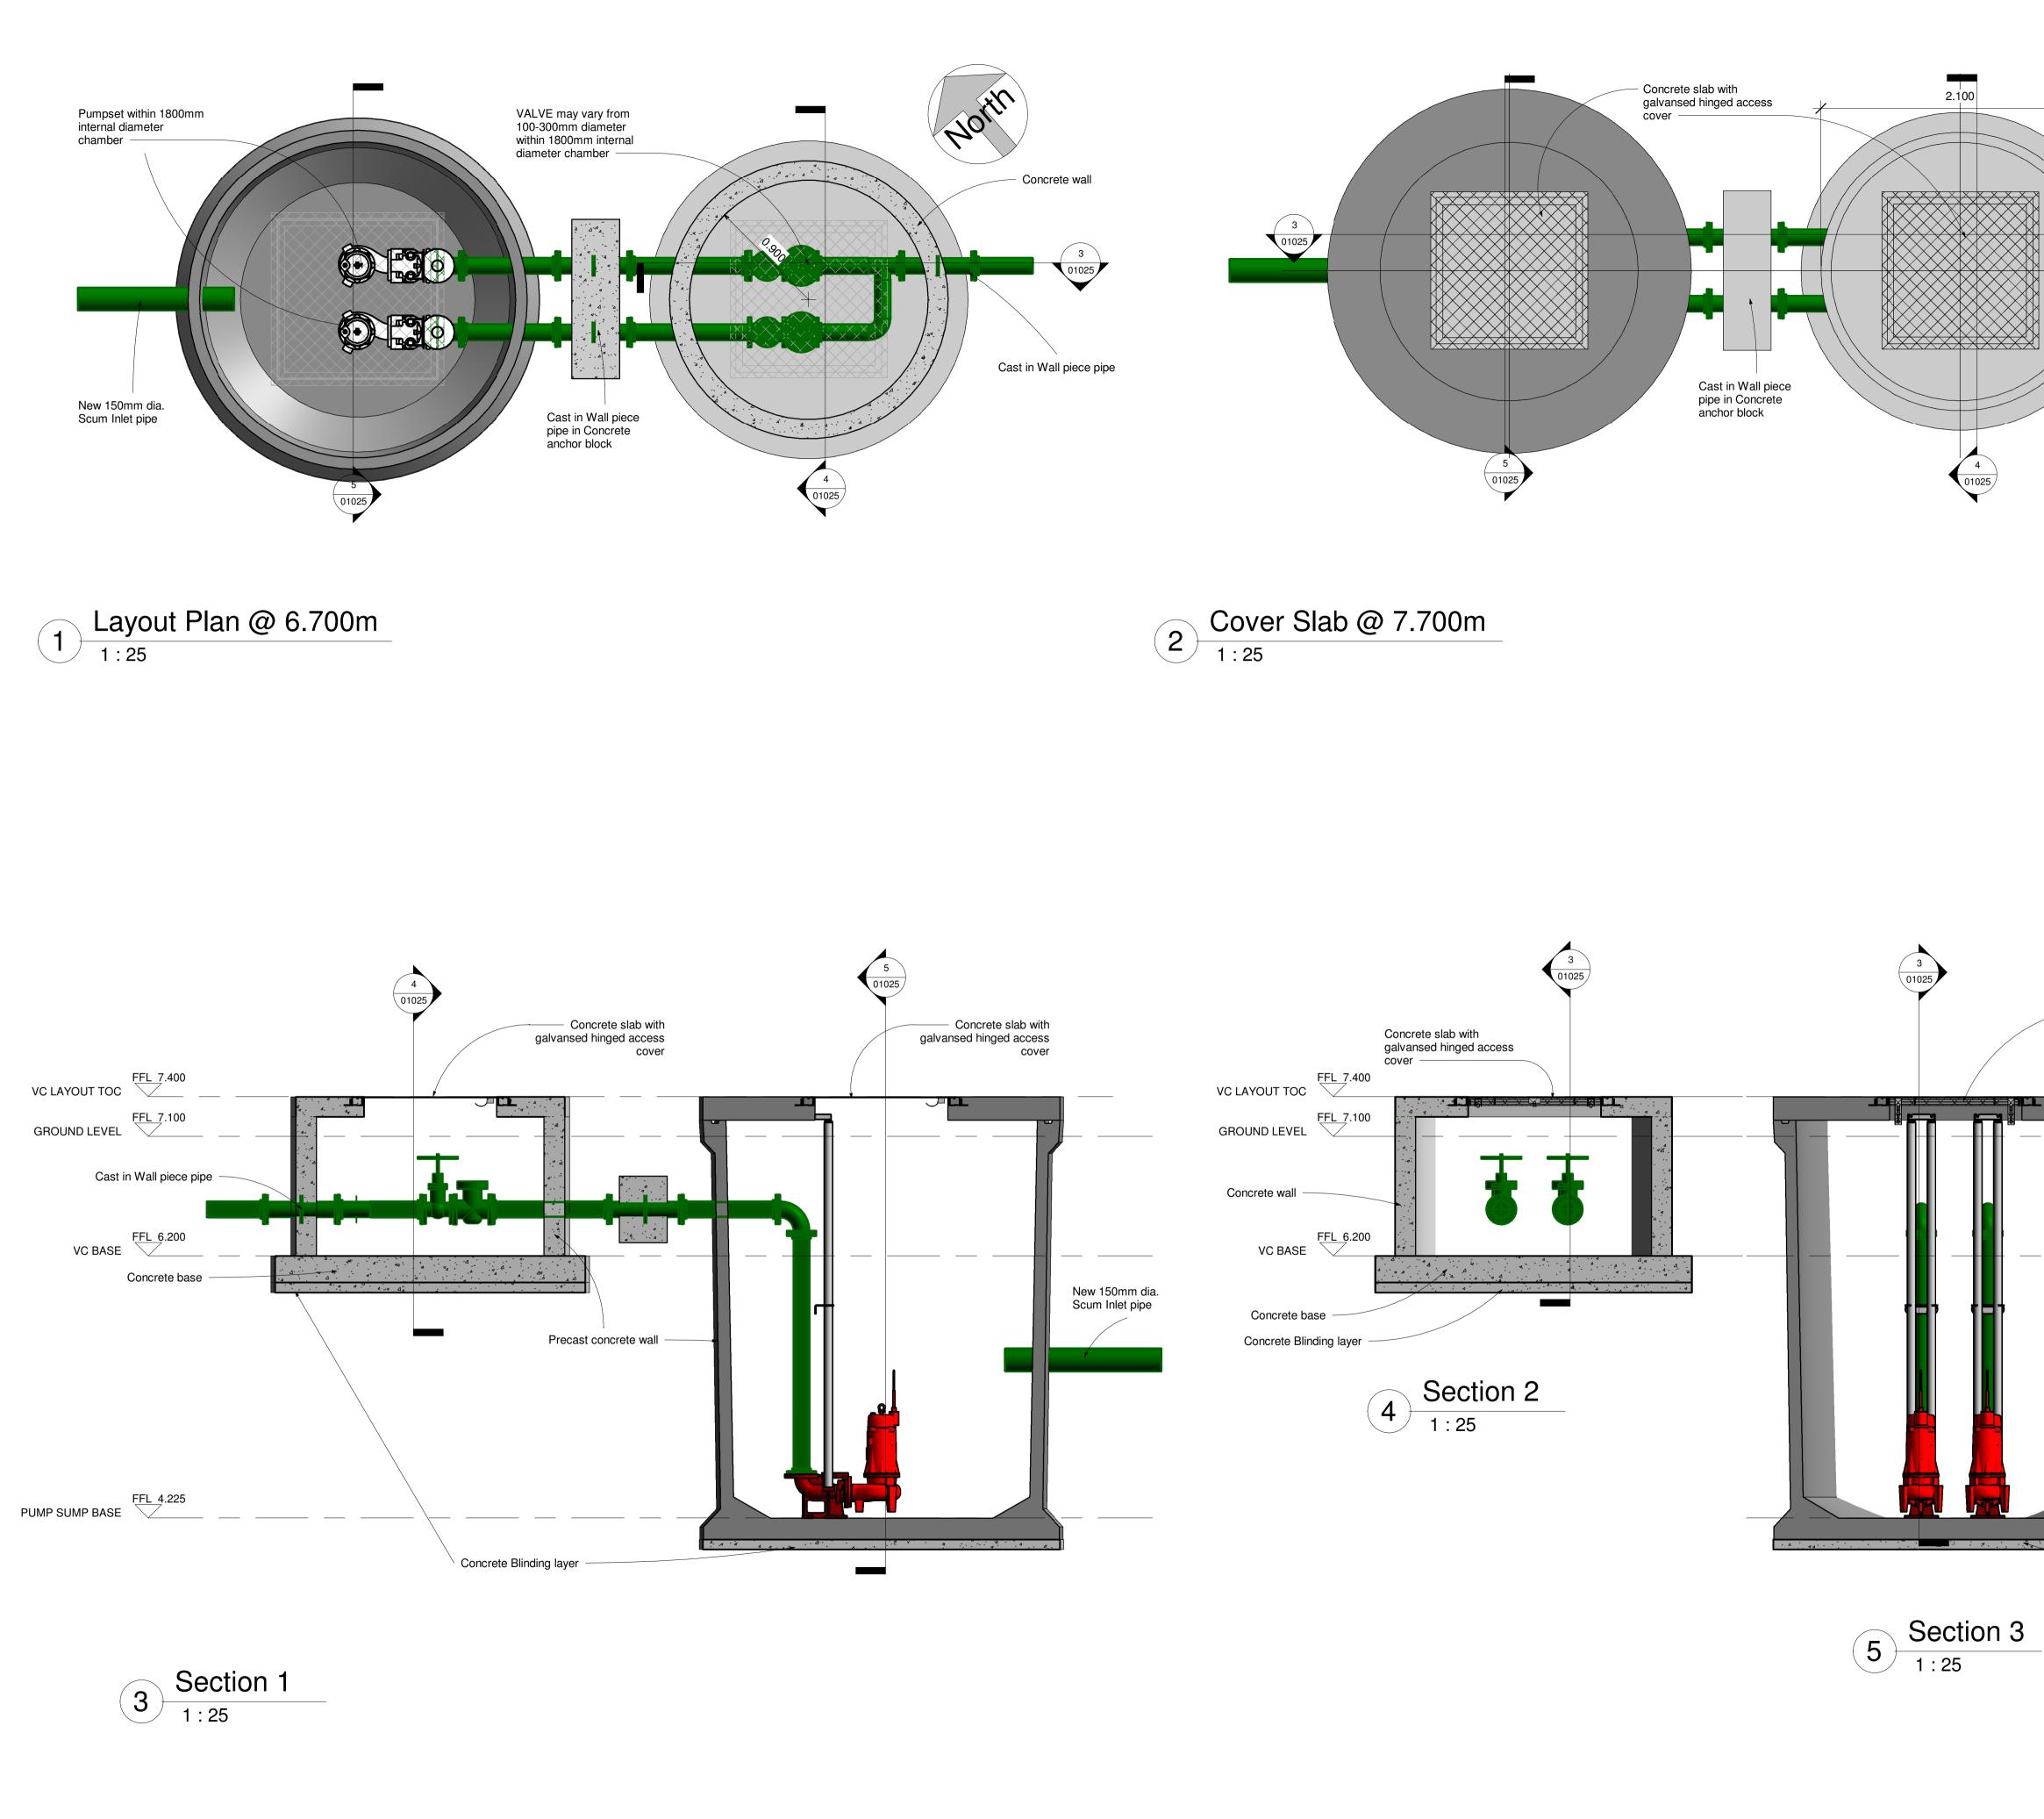

| Copyright<br>This drawing and any design here on is the copyright of the Consultants<br>and must not be reproduced without their written consent.<br>All drawings remain the property of the Consultants.<br>THIS DRAWING TO BE READ IN CONJUNCTION WITH ALL RELEVANT<br>ARCHITECTS AND ENGINEERS DRAWINGS.<br>FIGURED DIMENSIONS ONLY TO BE TAKEN FROM THIS DRAWING.<br>ALL LEVELS ARE IN METRES AND RELATE TO DATUM AT MALIN HEAD.<br>THIS DRAWING IS REPRODUCED FROM DIGITAL MAPS:<br>0.S. MAPS - Scale 12,500<br>0.S. MAPS - Scale 11,000<br>DISCOVERY SERIES - Scale 1:50,000<br>ALL MAPS ARE REFERENCED TO IRISH NATIONAL GRID (I.T.M.)<br>REPRODUCED FROM THE ORDNANCE SURVEY OF IRELAND BY<br>PERMISSION OF THE GOVERNMENT. LICENSE NO. 3-3-34.<br>THIS DRAWING IS A COPY OF AN ELECTRONIC FILE AND IS COPYRIGHT.<br